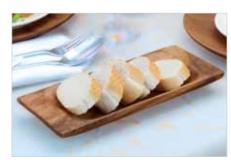

### Acacia Trays

Hand turned from a single block of acacia

Put nature's beauty on display with our hand-carved Acacia Wood Serving trays. The intrinsic visual properties of Acacia are rich and dense. Whether it's having breakfast in bed, or serving from kitchen counter to table, these trays are as functional, as they are beautiful.