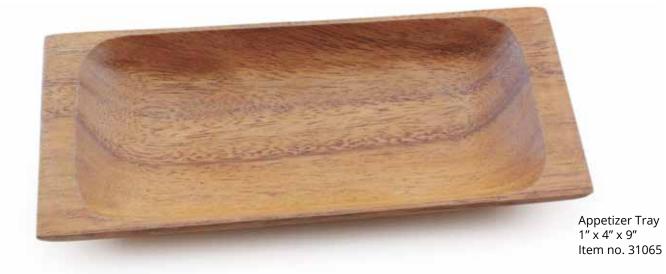

### Acacia Trays

Hand turned from a single block of acacia

Put nature's beauty on display with our hand-carved Acacia Wood Serving trays. The intrinsic visual properties of Acacia are rich and dense. Whether it's having breakfast in bed, or serving from kitchen counter to table, these trays are as functional, as they are beautiful.

Rectangle Tray 0.75" x 5" x 12" Item no. 31058

Rectangle Tray 1.5" x 11" x 17.5" Item no. 31099

Rectangle Tray 0.75" x 7.25" x 10.5" Item no. 31059

Square Tray 1" x 8.25" x 8.25" Item no. 31090

Rectangle Tray 0.75" x 9.5" x 12.5" Item no. 31060