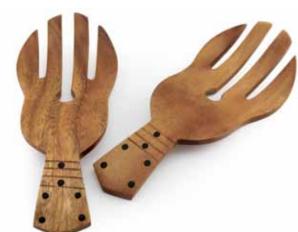

#### Acacia Salad Hands & Servers

Hand turned from a single block of acacia

These hand-carved servers are easy and convenient to use. Made to resist stains and discoloring, they are perfect for indoor or outdoor dining. Amateur to professional chefs are sure to welcome these functional utensils and bowls as beautiful additions to any table setting.

Salad Hands Pineapple 8" Item no. 31768

Salad Hands Honu 8" Item no. 31767

Salad Hands Round 8" Item no. 31771

Salad Hands Ukulele 8" Item no. 31770

Salad Hands Fish 8" Item no. 31769