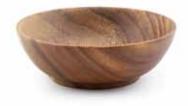

#### Acacia Bowls

Hand turned from a single block of acacia

Our Acacia Wood bowls feature rich, sweeping grains and are the highest quality bowls available. All of our bowls are hand-turned from a single block of Acacia, making each piece a true work of art. These skillfully handcrafted bowls showcase the rich contrasts of color and grain that are intrinsic in eco-friendly Acacia Wood.

Round Bowl 2" x 6" Item no. 31460

Round Bowl 3" x 6" Item no. 31464

Round Bowl 4" x 6" Item no. 31465

Round Bowl 3" x 8" Item no. 31463

Round Bowl 4" x 8" Item no. 31467

Round Bowl 3" x 10" Item no. 31458

Round Bowl 4" x 10" Item no. 31468

Round Bowl 5" x 10" Item no. 31470

Round Bowl 4" x 12" Item no. 31466

Round Bowl 5" x 12" Item no. 31471

Round Bowl 5" x 14" Item no. 31449