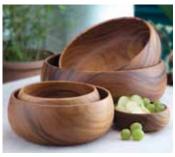

#### Acacia Bowls

Hand turned from a single block of acacia

Our Acacia Wood bowls feature rich, sweeping grains and are the highest quality bowls available. All of our bowls are hand-turned from a single block of Acacia, making each piece a true work of art. These skillfully handcrafted bowls showcase the rich contrasts of color and grain that are intrinsic in eco-friendly Acacia Wood.

Round Bowl 2" x 6" Item no. 31460

Round Bowl 3" x 6" Item no. 31464

Round Bowl 4" x 6" Item no. 31465

Round Bowl 3" x 8" Item no. 31463

Round Bowl 4" x 8" Item no. 31467

Round Bowl 3" x 10" Item no. 31458

Round Bowl 4" x 10" Item no. 31468

Round Bowl 5" x 10" Item no. 31470

Round Bowl 4" x 12" Item no. 31466

Round Bowl 5" x 12" Item no. 31471

Round Bowl 5" x 14" Item no. 31449