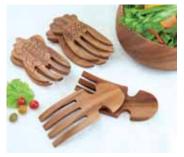

#### Acacia Salad Hands & Servers

Hand turned from a single block of acacia

These hand-carved servers are easy and convenient to use. Made to resist stains and discoloring, they are perfect for indoor or outdoor dining. Amateur to professional chefs are sure to welcome these functional utensils and bowls as beautiful additions to any table setting.

Salad Hands Pineapple 8" Item no. 31768

Salad Hands Honu 8" Item no. 31767

Salad Hands Round 8" Item no. 31771

Salad Hands Ukulele 8" Item no. 31770

Salad Hands Fish 8" Item no. 31769