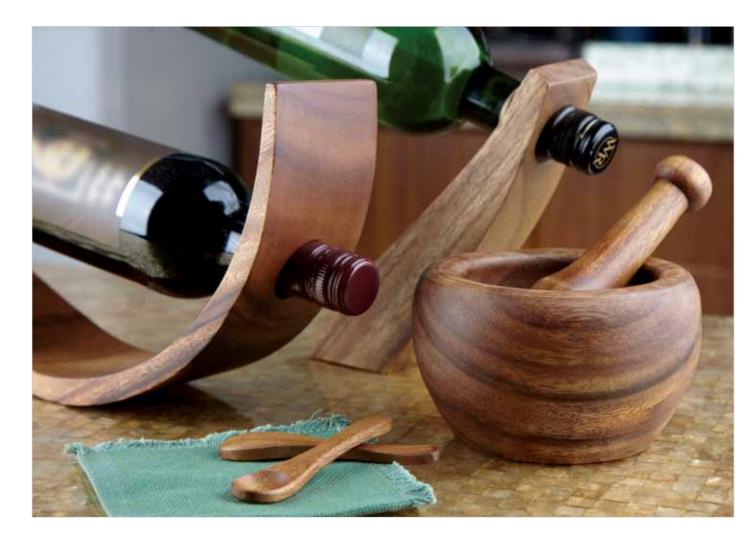

## Acacia Specialty Items

Handcrafted by the finest artisans to make your dining experience unforgettable

These Acacia Wood Specialty Items are designed to give you an extra hand, while giving your kitchen an added touch of style. These items are as useful, as they are elegant.

Utensil Satin Spoon 3.5" Item no. 310024

Rice Paddle Satin Item no. 31776

19

Item no. 31511

Salt & Pepper 4" Item no. 31094

Salt & Pepper Tiki 2" x 3" Item no. 31092

Wine Bottle Holder Half Moon Item no. 31688

Wine Bottle Holder Gravity Balance Item no. 31689

Mortar and Pestle Satin Item no. 31951

Poi Pounder 3.5"

Item no. 31806

Toothpick Holder Tiki 2.5" x 2" Item no. 31844

Poi Pounder 5" Item no. 31807

Dining Cup 3.5" x 5" Item no. 31848