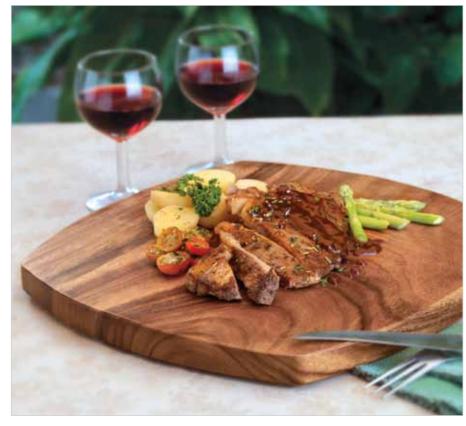

## Acacia Cheese & Chop Board

Hand turned from a single block of acacia

Mince, dice, and chop your favorite ingredients using these beautiful hand-carved Cheese and Chop boards. Each high-quality board is solid and durable for long life and service.

Tapered Chop Board 0.75" x 8" x 8" Item no. 31514

Tapered Chop Board 0.75" x 10" x 10" Item no. 31515

Tapered Chop Board 1" x 12" x 12" Item no. 31516

Square Chop Board 0.75" x 9.5" x 14" Item no. 31534

Rectangular Chop Board 6" x 9.75" Item no. 31532

Rectangular Chop Board 10" x 13.5" Item no. 31533

16 **1** 1

Item no. 31513

Honu Chop Board 1" x 9" x 13" Item no. 31509