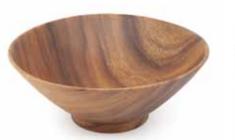

#### Acacia Bowls

Flare Bowl 2" x 6" Item no. 31474

Flare Bowl 3" x 6" Item no. 31475

Flare Bowl 4" x 8" Item no. 31476

Flare Bowl 4" x 10" Item no. 31478

Flare Bowl 4" x 12" Item no. 31479

Rectangular Flare Bowl 2" x 5" x 7" Item no. 31430

Rectangular Flare Bowl 3" x 6" x 9" Item no. 31438

Rectangular Flare Bowl 4" x 8" x 13" Item no. 31432

Pineapple Bowl 2" x 8" x 13" Item no. 31211

Pineapple Bowl 4" x 9" x 16" Item no. 31405

Rice Bowl 2.5" x 5" Item no. 31490

Wok Bowl 2" x 6" Item no. 31481

Wok Bowl 2.75" x 7.25" Item no. 31483

Wok Bowl 4" x 9.5" Item no. 31484

Wok Bowl 4" x 12" Item no. 31485

Rectangular Bowl 1.5" x 8" x 5" Item no. 31425

Rectangular Bowl 2" x 10" x 6" Item no. 31426

Rectangular Bowl 3" x 12" x 7.5" Item no. 31427

 $oldsymbol{4}$ 