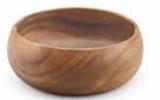

#### Acacia Bowls

Hand turned from a single block of acacia

Our Acacia Wood bowls feature rich, sweeping grains and are the highest quality bowls available. All of our bowls are hand-turned from a single block of Acacia, making each piece a true work of art. These skillfully handcrafted bowls showcase the rich contrasts of color and grain that are intrinsic in eco-friendly Acacia Wood.

Round Bowl 2" x 6" Item no. 31460

Round Bowl 3" x 6" Item no. 31464

Round Bowl 4" x 6" Item no. 31465

Round Bowl 3" x 8" Item no. 31463

Round Bowl 4" x 8" Item no. 31467

Round Bowl 3" x 10" Item no. 31458

Round Bowl 4" x 10" Item no. 31468

Round Bowl 5" x 10" Item no. 31470

Round Bowl 4" x 12" Item no. 31466

Round Bowl 5" x 12" Item no. 31471

Round Bowl 5" x 14" Item no. 31449