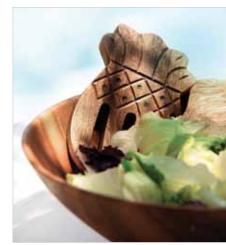

#### Acacia Salad Hands & Servers

Hand turned from a single block of acacia

These hand-carved servers are easy and convenient to use. Made to resist stains and discoloring, they are perfect for indoor or outdoor dining. Amateur to professional chefs are sure to welcome these functional utensils and bowls as beautiful additions to any table setting.

Salad Hands Pineapple 8" Item no. 31768

Salad Hands Honu 8" Item no. 31767

Salad Hands Round 8" Item no. 31771

Salad Hands Ukulele 8" Item no. 31770

Salad Hands Fish 8" Item no. 31769