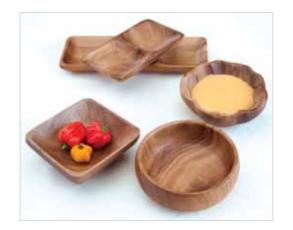

#### Acacia Bowls

Hand turned from a single block of acacia

Our Acacia Wood bowls feature rich, sweeping grains and are the highest quality bowls available. All of our bowls are hand-turned from a single block of Acacia, making each piece a true work of art. These skillfully handcrafted bowls showcase the rich contrasts of color and grain that are intrinsic in eco-friendly Acacia Wood.

Round Bowl 2" x 6" Item no. 31460

Round Bowl 3" x 6" Item no. 31464

Round Bowl 4" x 6" Item no. 31465

Round Bowl 3" x 8" Item no. 31463

Round Bowl 4" x 8" Item no. 31467

Round Bowl 3" x 10" Item no. 31458

Round Bowl 4" x 10" Item no. 31468

Round Bowl 5" x 10" Item no. 31470

Round Bowl 4" x 12" Item no. 31466

Round Bowl 5" x 12" Item no. 31471

Round Bowl 5" x 14" Item no. 31449