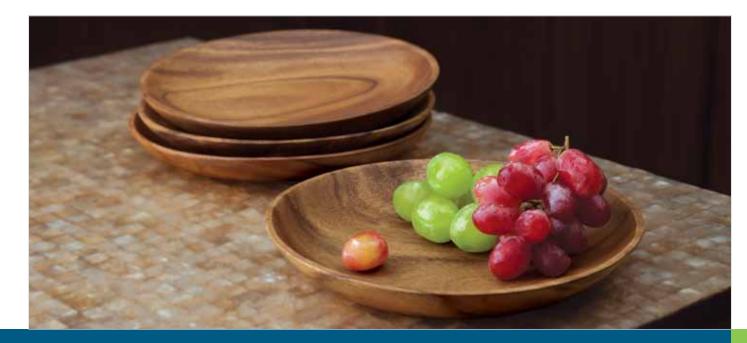

#### Acacia Plates

Hand turned from a single block of acacia

These Acacia Wood Plates are handcrafted by the finest artisans to make dining an unforgettable experience. A combination of function and form, these plates will add an artistic flair to any meal.