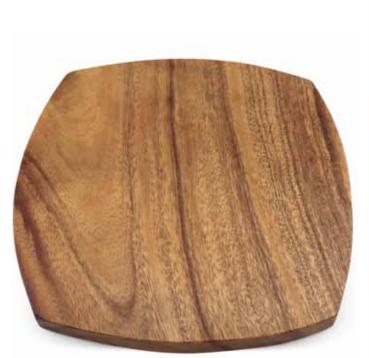

#### Acacia Plates

Hand turned from a single block of acacia

These Acacia Wood Plates are handcrafted by the finest artisans to make dining an unforgettable experience. A combination of function and form, these plates will add an artistic flair to any meal.

Square Plate 1" x 8" x 8" Item no. 31063

Square Plate 1" x 10" x 10" Item no. 31062

Square Plate 1" x 12" x 12" Item no. 31061

Round Plate 1" x 8" x 8" ltem no. 31052

Round Plate 1" x 10" x 10" Item no. 31053

Round Plate 1" x 12" x 12" Item no. 31054