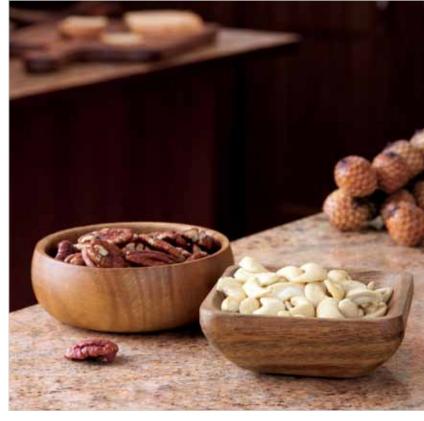

#### Acacia Bowls

Hand turned from a single block of acacia

Our Acacia Wood bowls feature rich, sweeping grains and are the highest quality bowls available. All of our bowls are hand-turned from a single block of Acacia, making each piece a true work of art. These skillfully handcrafted bowls showcase the rich contrasts of color and grain that are intrinsic in eco-friendly Acacia Wood.