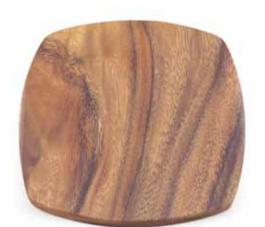

#### Acacia Plates

Hand turned from a single block of acacia

These Acacia Wood Plates are handcrafted by the finest artisans to make dining an unforgettable experience. A combination of function and form, these plates will add an artistic flair to any meal.

Square Plate 1" x 8" x 8" Item no. 31063

Square Plate 1" x 10" x 10" Item no. 31062

Square Plate 1" x 12" x 12" Item no. 31061

Round Plate 1" x 8" x 8" ltem no. 31052

Round Plate 1" x 10" x 10" Item no. 31053

Round Plate 1" x 12" x 12" Item no. 31054