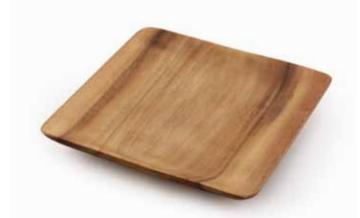

#### Acacia Plates

Hand turned from a single block of acacia

These Acacia Wood Plates are handcrafted by the finest artisans to make dining an unforgettable experience. A combination of function and form, these plates will add an artistic flair to any meal.

Square Plate 1" x 8" x 8" Item no. 31063

Square Plate 1" x 10" x 10" Item no. 31062

Square Plate 1" x 12" x 12" Item no. 31061

Round Plate 1" x 8" x 8" ltem no. 31052

Round Plate 1" x 10" x 10" Item no. 31053