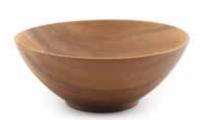

#### Acacia Bowls

Hand turned from a single block of acacia

Our Acacia Wood bowls feature rich, sweeping grains and are the highest quality bowls available. All of our bowls are hand-turned from a single block of Acacia, making each piece a true work of art. These skillfully handcrafted bowls showcase the rich contrasts of color and grain that are intrinsic in eco-friendly Acacia Wood.

Round Bowl 2" x 6" Item no. 31460

Round Bowl 3" x 6" Item no. 31464

Round Bowl 4" x 6" Item no. 31465

Round Bowl 3" x 8" Item no. 31463

Round Bowl 4" x 8" Item no. 31467

Round Bowl 3" x 10" Item no. 31458

Round Bowl 4" x 10" Item no. 31468

Round Bowl 5" x 10" Item no. 31470

Round Bowl 4" x 12" Item no. 31466

Round Bowl 5" x 12" Item no. 31471

Round Bowl 5" x 14" Item no. 31449