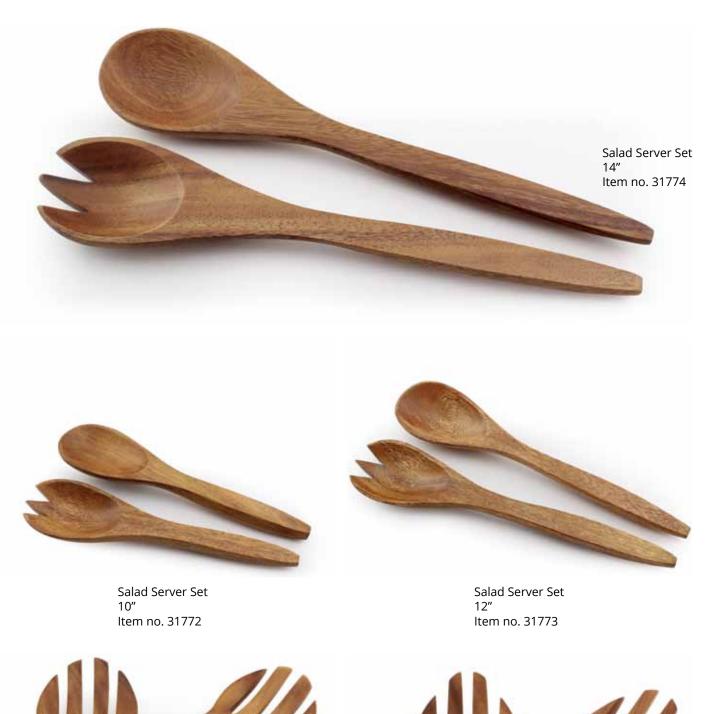

#### Acacia Salad Hands & Servers

Hand turned from a single block of acacia

These hand-carved servers are easy and convenient to use. Made to resist stains and discoloring, they are perfect for indoor or outdoor dining. Amateur to professional chefs are sure to welcome these functional utensils and bowls as beautiful additions to any table setting.

Salad Hands Pineapple 8" Item no. 31768

Salad Hands Honu 8" Item no. 31767

Salad Hands Round 8" Item no. 31771

Salad Hands Ukulele 8" Item no. 31770

Salad Hands Fish 8" Item no. 31769