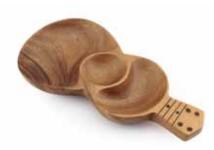

#### Acacia Salad Hands & Servers

Hand turned from a single block of acacia

These hand-carved servers are easy and convenient to use. Made to resist stains and discoloring, they are perfect for indoor or outdoor dining. Amateur to professional chefs are sure to welcome these functional utensils and bowls as beautiful additions to any table setting.

Salad Hands Pineapple 8" Item no. 31768

Salad Hands Honu 8" Item no. 31767

Salad Hands Round 8" Item no. 31771

Salad Hands Ukulele 8" Item no. 31770

Salad Hands Fish 8" Item no. 31769