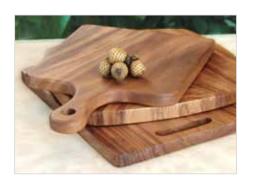

## Acacia Cheese & Chop Board

Hand turned from a single block of acacia

Mince, dice, and chop your favorite ingredients using these beautiful hand-carved Cheese and Chop boards. Each high-quality board is solid and durable for long life and service.

Tapered Chop Board 0.75" x 8" x 8" Item no. 31514

Tapered Chop Board 0.75" x 10" x 10" Item no. 31515

Tapered Chop Board 1" x 12" x 12" Item no. 31516

Square Chop Board 0.75" x 9.5" x 14" Item no. 31534

Rectangular Chop Board 6" x 9.75" Item no. 31532

Rectangular Chop Board 10" x 13.5" Item no. 31533

16 **1** 1

Item no. 31513

Honu Chop Board 1" x 9" x 13" Item no. 31509