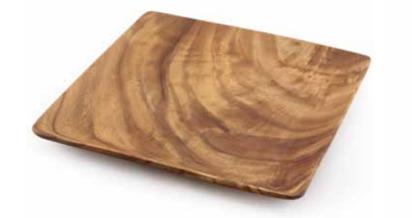

#### Acacia Plates

Hand turned from a single block of acacia

These Acacia Wood Plates are handcrafted by the finest artisans to make dining an unforgettable experience. A combination of function and form, these plates will add an artistic flair to any meal.

Square Plate 1" x 8" x 8" Item no. 31063

Square Plate 1" x 10" x 10" Item no. 31062

Square Plate 1" x 12" x 12" Item no. 31061

Round Plate 1" x 8" x 8" ltem no. 31052

Round Plate 1" x 10" x 10" Item no. 31053