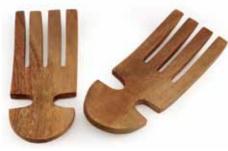

#### Acacia Salad Hands & Servers

Hand turned from a single block of acacia

These hand-carved servers are easy and convenient to use. Made to resist stains and discoloring, they are perfect for indoor or outdoor dining. Amateur to professional chefs are sure to welcome these functional utensils and bowls as beautiful additions to any table setting.

Salad Hands Pineapple 8" Item no. 31768

Salad Hands Honu 8" Item no. 31767

Salad Hands Round 8" Item no. 31771

Salad Hands Ukulele 8" Item no. 31770

Salad Hands Fish 8" Item no. 31769