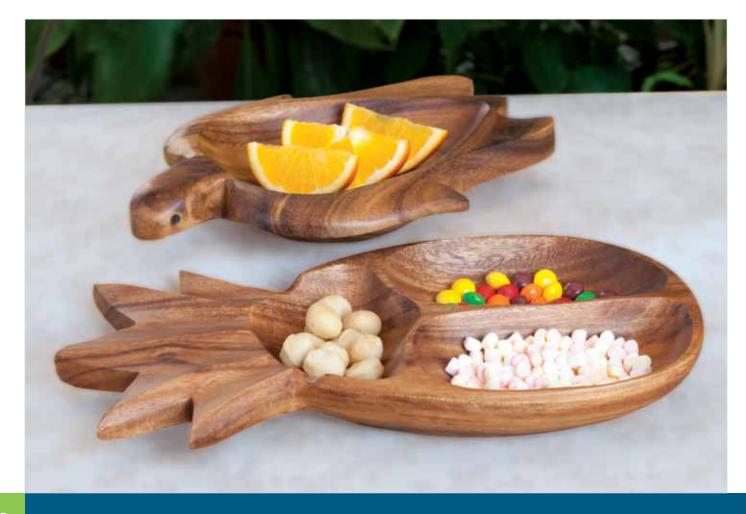

#### Acacia Trays

Honu Tray 1.5" x 6" x 8" Item no. 31318

Honu Tray 1.5" x 7.5" x 10" Item no. 31319

2/C Honu Tray 1.5" x 8.5" x 12" Item no. 31320

3/C Pineapple Tray 1.5" x 7" x 12" Item no. 312127

2/C Pineapple Tray 2" x 8" x 14" Item no. 31213