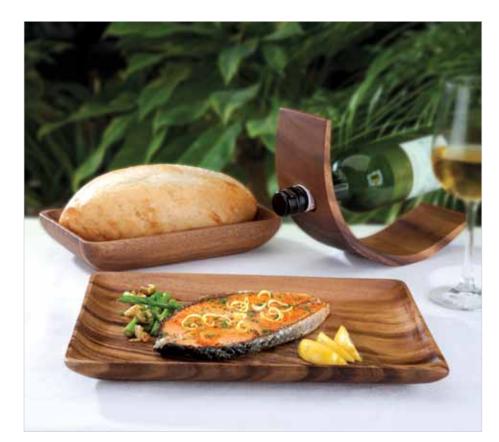

### Acacia Trays

Hand turned from a single block of acacia

Put nature's beauty on display with our hand-carved Acacia Wood Serving trays. The intrinsic visual properties of Acacia are rich and dense. Whether it's having breakfast in bed, or serving from kitchen counter to table, these trays are as functional, as they are beautiful.

Utensil Satin Spoon 3.5" Item no. 310024

Rice Paddle Satin Item no. 31776

19

Item no. 31511

Salt & Pepper 4" Item no. 31094

Salt & Pepper Tiki 2" x 3" Item no. 31092

Wine Bottle Holder Half Moon Item no. 31688

Wine Bottle Holder Gravity Balance Item no. 31689

Mortar and Pestle Satin Item no. 31951

Poi Pounder 3.5"

Item no. 31806

Toothpick Holder Tiki 2.5" x 2" Item no. 31844

Poi Pounder 5" Item no. 31807

Dining Cup 3.5" x 5" Item no. 31848