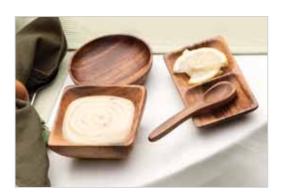

#### Acacia Bowls

Hand turned from a single block of acacia

Our Acacia Wood bowls feature rich, sweeping grains and are the highest quality bowls available. All of our bowls are hand-turned from a single block of Acacia, making each piece a true work of art. These skillfully handcrafted bowls showcase the rich contrasts of color and grain that are intrinsic in eco-friendly Acacia Wood.

#### Acacia Plates

Hand turned from a single block of acacia

These Acacia Wood Plates are handcrafted by the finest artisans to make dining an unforgettable experience. A combination of function and form, these plates will add an artistic flair to any meal.

### Acacia Trays

Hand turned from a single block of acacia

Put nature's beauty on display with our hand-carved Acacia Wood Serving trays. The intrinsic visual properties of Acacia are rich and dense. Whether it's having breakfast in bed, or serving from kitchen counter to table, these trays are as functional, as they are beautiful.