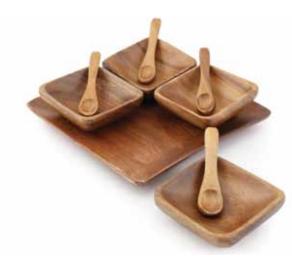

#### Acacia Condiment Sets

Hand turned from a single block of acacia

Elegant in their simplicity, these hand turned condiment sets will be a lovely accent piece for any table setting. Made by hand and inspired by nature, these true one of a kind sets are functional as well as beautiful.

Condiment 5" x 10" Item no. 31520

2 Square with Tray Condiment Item no. 31523

2 Hibiscus with Tray Condiment Item no. 31521

3 Hibiscus with Tray Condiment Item no. 31522

3 Round with Tray Condiment Item no. 31526