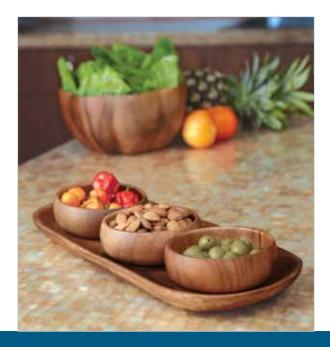

#### Acacia Bowls

Hand turned from a single block of acacia

Our Acacia Wood bowls feature rich, sweeping grains and are the highest quality bowls available. All of our bowls are hand-turned from a single block of Acacia, making each piece a true work of art. These skillfully handcrafted bowls showcase the rich contrasts of color and grain that are intrinsic in eco-friendly Acacia Wood.

Round Bowl 2" x 6" Item no. 31460

Round Bowl 3" x 6" Item no. 31464

Round Bowl 4" x 6" Item no. 31465

Round Bowl 3" x 8" Item no. 31463

Round Bowl 4" x 8" Item no. 31467

Round Bowl 3" x 10" Item no. 31458

Round Bowl 4" x 10" Item no. 31468

Round Bowl 5" x 10" Item no. 31470

Round Bowl 4" x 12" Item no. 31466

Round Bowl 5" x 12" Item no. 31471

Round Bowl 5" x 14" Item no. 31449