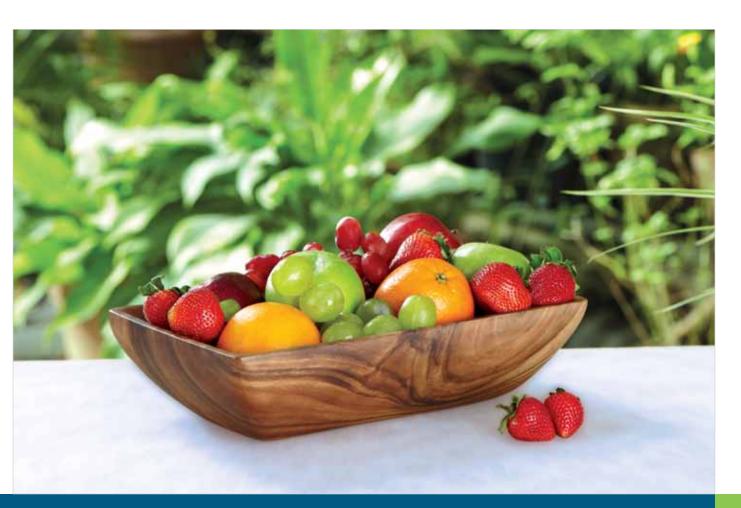

#### Acacia Bowls

Flare Bowl 2" x 6" Item no. 31474

Flare Bowl 3" x 6" Item no. 31475

Flare Bowl 4" x 8" Item no. 31476

Flare Bowl 4" x 10" Item no. 31478

Flare Bowl 4" x 12" Item no. 31479

Rectangular Flare Bowl 2" x 5" x 7" Item no. 31430

Rectangular Flare Bowl 3" x 6" x 9" Item no. 31438

Rectangular Flare Bowl 4" x 8" x 13" Item no. 31432

Pineapple Bowl 2" x 8" x 13" Item no. 31211

Pineapple Bowl 4" x 9" x 16" Item no. 31405

Rice Bowl 2.5" x 5" Item no. 31490