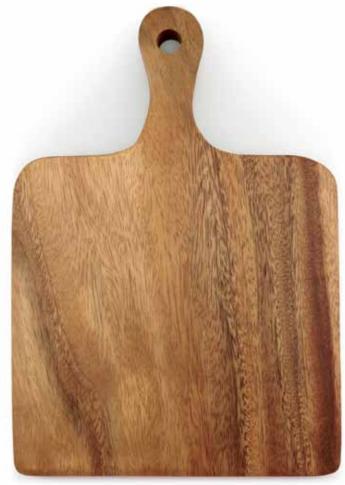

## Acacia Cheese & Chop Board

Hand turned from a single block of acacia

Mince, dice, and chop your favorite ingredients using these beautiful hand-carved Cheese and Chop boards. Each high-quality board is solid and durable for long life and service.

Tapered Chop Board 0.75" x 8" x 8" Item no. 31514

Tapered Chop Board 0.75" x 10" x 10" Item no. 31515

Tapered Chop Board 1" x 12" x 12" Item no. 31516

Square Chop Board 0.75" x 9.5" x 14" Item no. 31534

Rectangular Chop Board 6" x 9.75" Item no. 31532

Rectangular Chop Board 10" x 13.5" Item no. 31533

16 **1** 1

Item no. 31513

Honu Chop Board 1" x 9" x 13" Item no. 31509