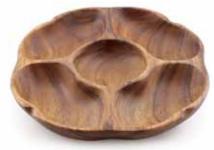

5/C Flower Tray 1.5"x 10"x 10" Item no. 31382

4/C Square Tray 2" x 10" x 10" Item no. 31103

4/C Bird of Paradise Tray 2" x 8" x 17" Item no. 31351

Ukulele Tray 1.5" x 6.5" x 12" Item no. 31323

3/C Ukulele Tray 1.5"x 10"x 12" Item no. 31324