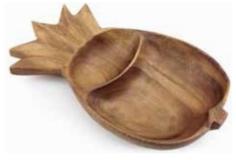

#### Acacia Trays

Honu Tray 1.5" x 6" x 8" Item no. 31318

Honu Tray 1.5" x 7.5" x 10" Item no. 31319

2/C Honu Tray 1.5" x 8.5" x 12" Item no. 31320

3/C Pineapple Tray 1.5" x 7" x 12" Item no. 312127

2/C Pineapple Tray 2" x 8" x 14" Item no. 31213