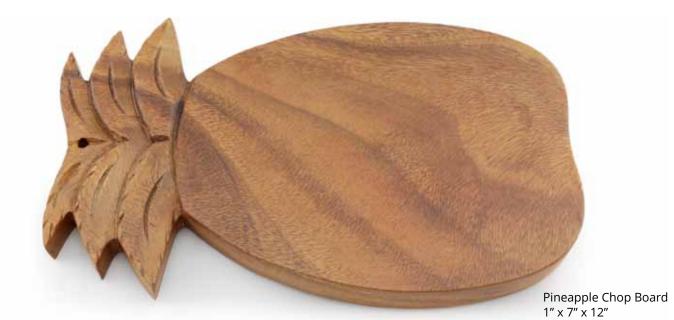

## Acacia Cheese & Chop Board

Hand turned from a single block of acacia

Mince, dice, and chop your favorite ingredients using these beautiful hand-carved Cheese and Chop boards. Each high-quality board is solid and durable for long life and service.

Tapered Chop Board 0.75" x 8" x 8" Item no. 31514

Tapered Chop Board 0.75" x 10" x 10" Item no. 31515

Tapered Chop Board 1" x 12" x 12" Item no. 31516

Square Chop Board 0.75" x 9.5" x 14" Item no. 31534

Rectangular Chop Board 6" x 9.75" Item no. 31532

Rectangular Chop Board 10" x 13.5" Item no. 31533

16 **1** 1

Item no. 31513

Honu Chop Board 1" x 9" x 13" Item no. 31509