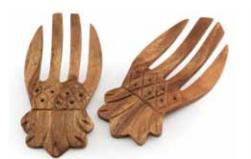

#### Acacia Salad Hands & Servers

Hand turned from a single block of acacia

These hand-carved servers are easy and convenient to use. Made to resist stains and discoloring, they are perfect for indoor or outdoor dining. Amateur to professional chefs are sure to welcome these functional utensils and bowls as beautiful additions to any table setting.

Salad Hands Pineapple 8" Item no. 31768

Salad Hands Honu 8" Item no. 31767

Salad Hands Round 8" Item no. 31771

Salad Hands Ukulele 8" Item no. 31770

Salad Hands Fish 8" Item no. 31769