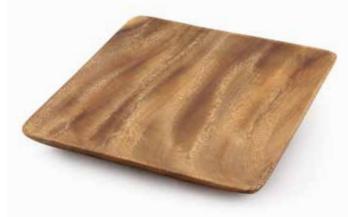

#### Acacia Plates

Hand turned from a single block of acacia

These Acacia Wood Plates are handcrafted by the finest artisans to make dining an unforgettable experience. A combination of function and form, these plates will add an artistic flair to any meal.

Square Plate 1" x 8" x 8" Item no. 31063

Square Plate 1" x 10" x 10" Item no. 31062

Square Plate 1" x 12" x 12" Item no. 31061

Round Plate 1" x 8" x 8" ltem no. 31052

Round Plate 1" x 10" x 10" Item no. 31053