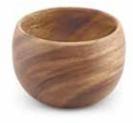

#### Acacia Bowls

Hand turned from a single block of acacia

Our Acacia Wood bowls feature rich, sweeping grains and are the highest quality bowls available. All of our bowls are hand-turned from a single block of Acacia, making each piece a true work of art. These skillfully handcrafted bowls showcase the rich contrasts of color and grain that are intrinsic in eco-friendly Acacia Wood.

Round Bowl 2" x 6" Item no. 31460

Round Bowl 3" x 6" Item no. 31464

Round Bowl 4" x 6" Item no. 31465

Round Bowl 3" x 8" Item no. 31463

Round Bowl 4" x 8" Item no. 31467

Round Bowl 3" x 10" Item no. 31458

Round Bowl 4" x 10" Item no. 31468

Round Bowl 5" x 10" Item no. 31470

Round Bowl 4" x 12" Item no. 31466

Round Bowl 5" x 12" Item no. 31471

Round Bowl 5" x 14" Item no. 31449