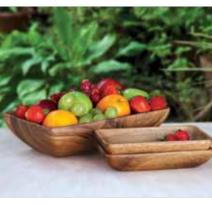

#### Acacia Bowls

Hand turned from a single block of acacia

Our Acacia Wood bowls feature rich, sweeping grains and are the highest quality bowls available. All of our bowls are hand-turned from a single block of Acacia, making each piece a true work of art. These skillfully handcrafted bowls showcase the rich contrasts of color and grain that are intrinsic in eco-friendly Acacia Wood.

Round Bowl 2" x 6" Item no. 31460

Round Bowl 3" x 6" Item no. 31464

Round Bowl 4" x 6" Item no. 31465

Round Bowl 3" x 8" Item no. 31463

Round Bowl 4" x 8" Item no. 31467

Round Bowl 3" x 10" Item no. 31458

Round Bowl 4" x 10" Item no. 31468

Round Bowl 5" x 10" Item no. 31470

Round Bowl 4" x 12" Item no. 31466

Round Bowl 5" x 12" Item no. 31471

Round Bowl 5" x 14" Item no. 31449