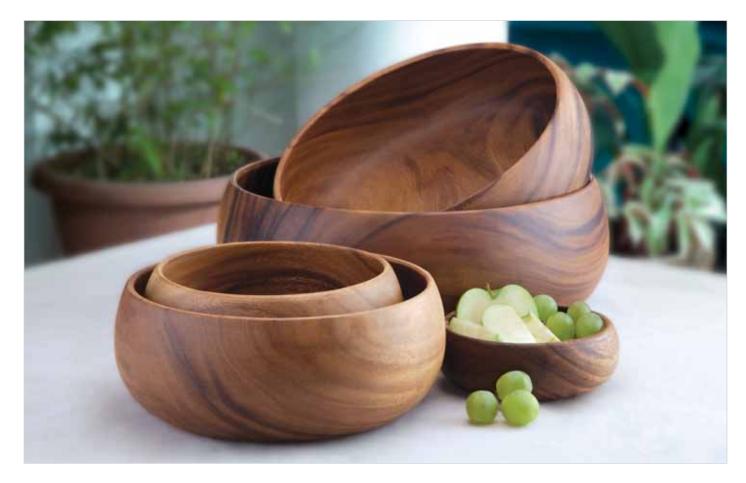

#### Acacia Bowls

Hand turned from a single block of acacia

Our Acacia Wood bowls feature rich, sweeping grains and are the highest quality bowls available. All of our bowls are hand-turned from a single block of Acacia, making each piece a true work of art. These skillfully handcrafted bowls showcase the rich contrasts of color and grain that are intrinsic in eco-friendly Acacia Wood.

Round Bowl 2" x 6" Item no. 31460

Round Bowl 3" x 6" Item no. 31464

Round Bowl 4" x 6" Item no. 31465

Round Bowl 3" x 8" Item no. 31463

Round Bowl 4" x 8" Item no. 31467

Round Bowl 3" x 10" Item no. 31458

Round Bowl 4" x 10" Item no. 31468

Round Bowl 5" x 10" Item no. 31470

Round Bowl 4" x 12" Item no. 31466

Round Bowl 5" x 12" Item no. 31471

Round Bowl 5" x 14" Item no. 31449