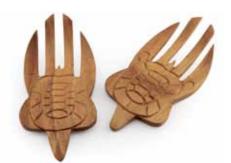

#### Acacia Salad Hands & Servers

Hand turned from a single block of acacia

These hand-carved servers are easy and convenient to use. Made to resist stains and discoloring, they are perfect for indoor or outdoor dining. Amateur to professional chefs are sure to welcome these functional utensils and bowls as beautiful additions to any table setting.

Salad Hands Pineapple 8" Item no. 31768

Salad Hands Honu 8" Item no. 31767

Salad Hands Round 8" Item no. 31771

Salad Hands Ukulele 8" Item no. 31770

Salad Hands Fish 8" Item no. 31769