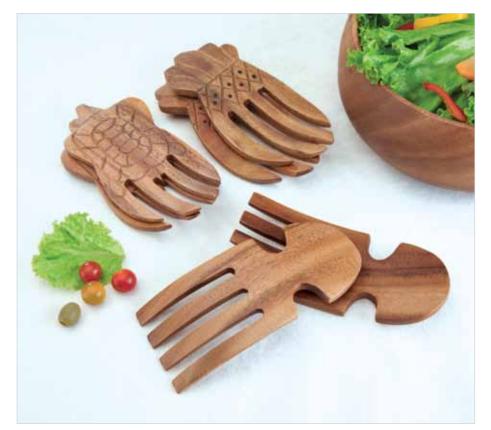

#### Acacia Salad Hands & Servers

Hand turned from a single block of acacia

These hand-carved servers are easy and convenient to use. Made to resist stains and discoloring, they are perfect for indoor or outdoor dining. Amateur to professional chefs are sure to welcome these functional utensils and bowls as beautiful additions to any table setting.

Salad Hands Pineapple 8" Item no. 31768

Salad Hands Honu 8" Item no. 31767

Salad Hands Round 8" Item no. 31771

Salad Hands Ukulele 8" Item no. 31770

Salad Hands Fish 8" Item no. 31769