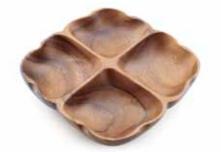

### Acacia Trays

Hand turned from a single block of acacia

Put nature's beauty on display with our hand-carved Acacia Wood Serving trays. The intrinsic visual properties of Acacia are rich and dense. Whether it's having breakfast in bed, or serving from kitchen counter to table, these trays are as functional, as they are beautiful.

4/C Square Tray 1" x 11" x 11" Item no. 31104

Oval Tray 1" x 5.5" x 16.5" Item no. 31571

Serving Tray 1.5" x 10" x 16" Item no. 31106

Rectangle Tray with Handle 2" x 10" x 16" Item no. 31116