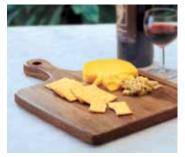

## Acacia Cheese & Chop Board

Hand turned from a single block of acacia

Mince, dice, and chop your favorite ingredients using these beautiful hand-carved Cheese and Chop boards. Each high-quality board is solid and durable for long life and service.

Tapered Chop Board 0.75" x 8" x 8" Item no. 31514

Tapered Chop Board 0.75" x 10" x 10" Item no. 31515

Tapered Chop Board 1" x 12" x 12" Item no. 31516

Square Chop Board 0.75" x 9.5" x 14" Item no. 31534

Rectangular Chop Board 6" x 9.75" Item no. 31532

Rectangular Chop Board 10" x 13.5" Item no. 31533

16 **1** 1

Item no. 31513

Honu Chop Board 1" x 9" x 13" Item no. 31509