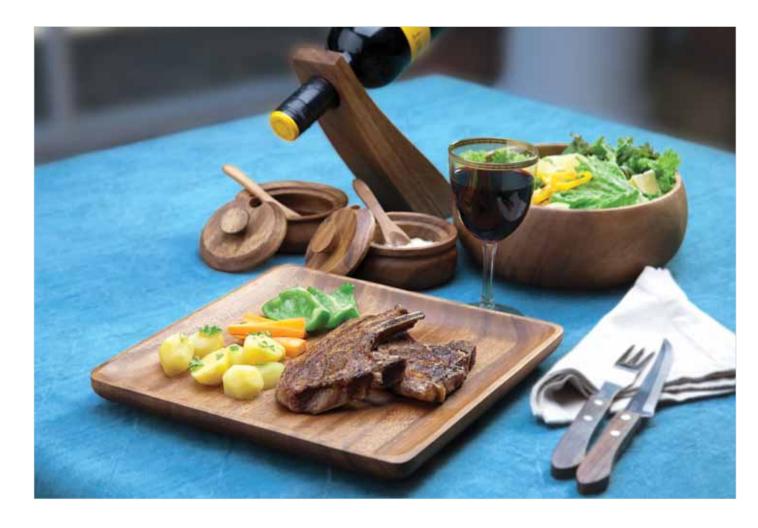

#### Acacia Plates

Hand turned from a single block of acacia

These Acacia Wood Plates are handcrafted by the finest artisans to make dining an unforgettable experience. A combination of function and form, these plates will add an artistic flair to any meal.