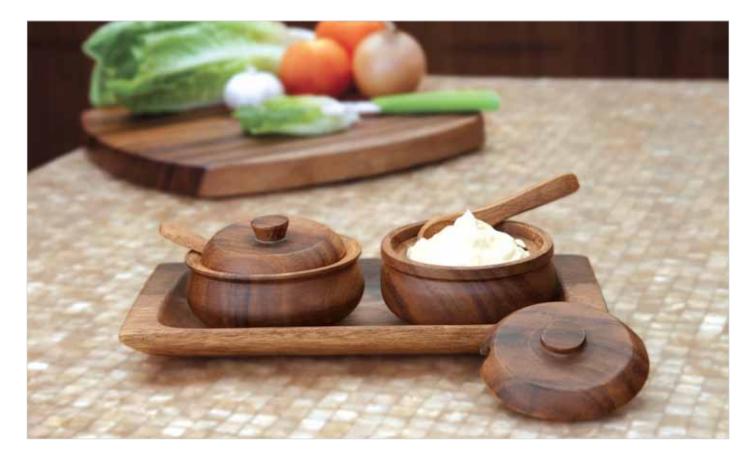

#### Acacia Condiment Sets

Hand turned from a single block of acacia

Elegant in their simplicity, these hand turned condiment sets will be a lovely accent piece for any table setting. Made by hand and inspired by nature, these true one of a kind sets are functional as well as beautiful.

Condiment 5" x 10" Item no. 31520

2 Square with Tray Condiment Item no. 31523

2 Hibiscus with Tray Condiment Item no. 31521

3 Hibiscus with Tray Condiment Item no. 31522

3 Round with Tray Condiment Item no. 31526

4 Square with Tray Condiment Item no. 31524