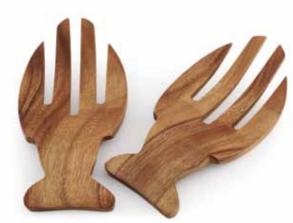

#### Acacia Salad Hands & Servers

Hand turned from a single block of acacia

These hand-carved servers are easy and convenient to use. Made to resist stains and discoloring, they are perfect for indoor or outdoor dining. Amateur to professional chefs are sure to welcome these functional utensils and bowls as beautiful additions to any table setting.

Salad Hands Pineapple 8" Item no. 31768

Salad Hands Honu 8" Item no. 31767

Salad Hands Round 8" Item no. 31771

Salad Hands Ukulele 8" Item no. 31770

Salad Hands Fish 8" Item no. 31769