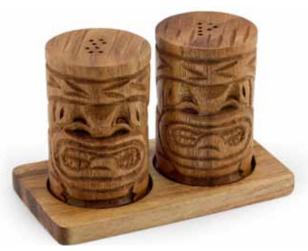

Utensil Satin Spoon 3.5" Item no. 310024

Rice Paddle Satin Item no. 31776

19

Item no. 31511

Salt & Pepper 4" Item no. 31094

Salt & Pepper Tiki 2" x 3" Item no. 31092

Wine Bottle Holder Half Moon Item no. 31688