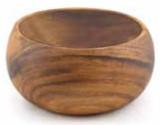

#### Acacia Bowls

Hand turned from a single block of acacia

Our Acacia Wood bowls feature rich, sweeping grains and are the highest quality bowls available. All of our bowls are hand-turned from a single block of Acacia, making each piece a true work of art. These skillfully handcrafted bowls showcase the rich contrasts of color and grain that are intrinsic in eco-friendly Acacia Wood.

Round Bowl 2" x 6" Item no. 31460

Round Bowl 3" x 6" Item no. 31464

Round Bowl 4" x 6" Item no. 31465

Round Bowl 3" x 8" Item no. 31463

Round Bowl 4" x 8" Item no. 31467

Round Bowl 3" x 10" Item no. 31458

Round Bowl 4" x 10" Item no. 31468

Round Bowl 5" x 10" Item no. 31470

Round Bowl 4" x 12" Item no. 31466

Round Bowl 5" x 12" Item no. 31471

Round Bowl 5" x 14" Item no. 31449