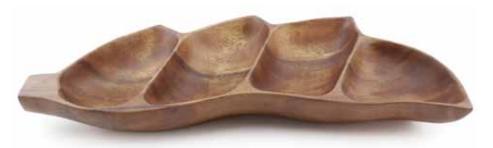

### Acacia Trays

Hand turned from a single block of acacia

Put nature's beauty on display with our hand-carved Acacia Wood Serving trays. The intrinsic visual properties of Acacia are rich and dense. Whether it's having breakfast in bed, or serving from kitchen counter to table, these trays are as functional, as they are beautiful.

Canoe Dish 10" x 3.5" Item no. 31046

Canoe Dish 12.5" x 4.5" Item no. 31047

Canoe Dish 14" x 5.5" Item no. 31048

Round Dish 1.25" x 2.5" Item no. 31010

Rectangular Sauce Dish 1" x 2.5" x 3" Item no. 31012