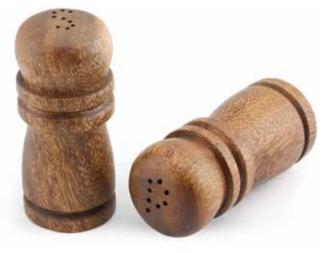

Utensil Satin Spoon 3.5" Item no. 310024

Rice Paddle Satin Item no. 31776

19

Item no. 31511

Salt & Pepper 4" Item no. 31094

Salt & Pepper Tiki 2" x 3" Item no. 31092

Wine Bottle Holder Half Moon Item no. 31688