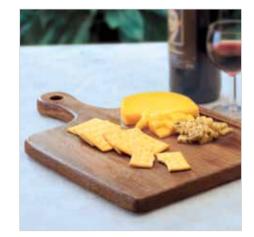

## Acacia Cheese & Chop Board

Hand turned from a single block of acacia

Mince, dice, and chop your favorite ingredients using these beautiful hand-carved Cheese and Chop boards. Each high-quality board is solid and durable for long life and service.

Tapered Chop Board 0.75" x 8" x 8" Item no. 31514

Tapered Chop Board 0.75" x 10" x 10" Item no. 31515

Tapered Chop Board 1" x 12" x 12" Item no. 31516

Square Chop Board 0.75" x 9.5" x 14" Item no. 31534

Rectangular Chop Board 6" x 9.75" Item no. 31532

Rectangular Chop Board 10" x 13.5" Item no. 31533

16 **1** 1

Item no. 31513

Honu Chop Board 1" x 9" x 13" Item no. 31509