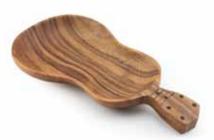

5/C Flower Tray 1.5"x 10"x 10" Item no. 31382

4/C Square Tray 2" x 10" x 10" Item no. 31103

4/C Bird of Paradise Tray 2" x 8" x 17" Item no. 31351

Ukulele Tray 1.5" x 6.5" x 12" Item no. 31323

3/C Ukulele Tray 1.5"x 10"x 12" Item no. 31324