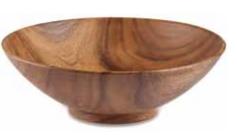

#### Acacia Bowls

Hand turned from a single block of acacia

Our Acacia Wood bowls feature rich, sweeping grains and are the highest quality bowls available. All of our bowls are hand-turned from a single block of Acacia, making each piece a true work of art. These skillfully handcrafted bowls showcase the rich contrasts of color and grain that are intrinsic in eco-friendly Acacia Wood.

Round Bowl 2" x 6" Item no. 31460

Round Bowl 3" x 6" Item no. 31464

Round Bowl 4" x 6" Item no. 31465

Round Bowl 3" x 8" Item no. 31463

Round Bowl 4" x 8" Item no. 31467

Round Bowl 3" x 10" Item no. 31458

Round Bowl 4" x 10" Item no. 31468

Round Bowl 5" x 10" Item no. 31470

Round Bowl 4" x 12" Item no. 31466

Round Bowl 5" x 12" Item no. 31471

Round Bowl 5" x 14" Item no. 31449