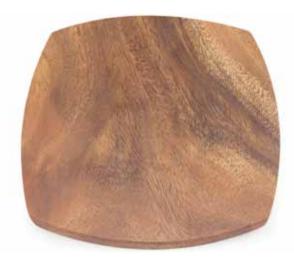

#### Acacia Plates

Hand turned from a single block of acacia

These Acacia Wood Plates are handcrafted by the finest artisans to make dining an unforgettable experience. A combination of function and form, these plates will add an artistic flair to any meal.

Square Plate 1" x 8" x 8" Item no. 31063

Square Plate 1" x 10" x 10" Item no. 31062

Square Plate 1" x 12" x 12" Item no. 31061

Round Plate 1" x 8" x 8" ltem no. 31052

Round Plate 1" x 10" x 10" Item no. 31053

Round Plate 1" x 12" x 12" Item no. 31054