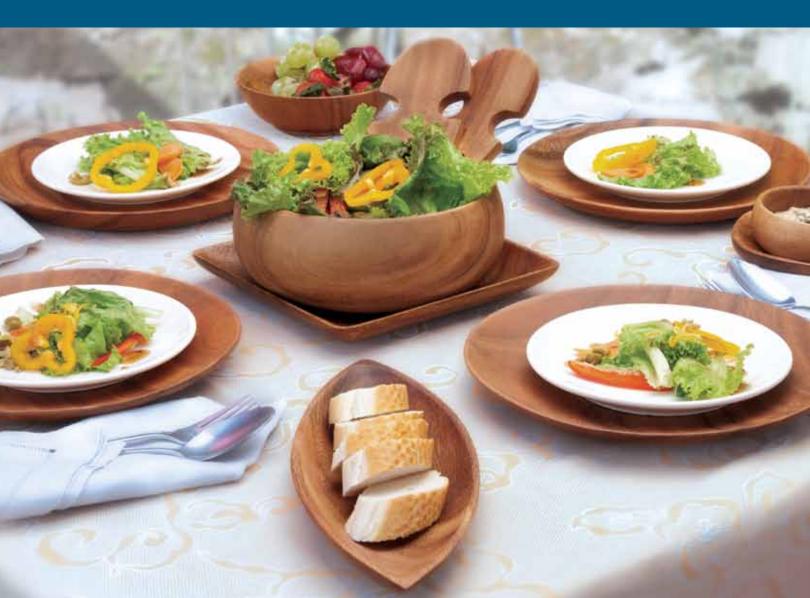

#### Acacia Bowls

Hand turned from a single block of acacia

Our Acacia Wood bowls feature rich, sweeping grains and are the highest quality bowls available. All of our bowls are hand-turned from a single block of Acacia, making each piece a true work of art. These skillfully handcrafted bowls showcase the rich contrasts of color and grain that are intrinsic in eco-friendly Acacia Wood.

#### Acacia Plates

Hand turned from a single block of acacia

These Acacia Wood Plates are handcrafted by the finest artisans to make dining an unforgettable experience. A combination of function and form, these plates will add an artistic flair to any meal.

### Acacia Trays

Hand turned from a single block of acacia

Put nature's beauty on display with our hand-carved Acacia Wood Serving trays. The intrinsic visual properties of Acacia are rich and dense. Whether it's having breakfast in bed, or serving from kitchen counter to table, these trays are as functional, as they are beautiful.