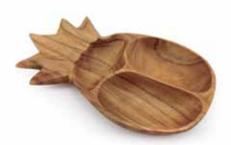

#### Acacia Trays

Honu Tray 1.5" x 6" x 8" Item no. 31318

Honu Tray 1.5" x 7.5" x 10" Item no. 31319

2/C Honu Tray 1.5" x 8.5" x 12" Item no. 31320

3/C Pineapple Tray 1.5" x 7" x 12" Item no. 312127

2/C Pineapple Tray 2" x 8" x 14" Item no. 31213