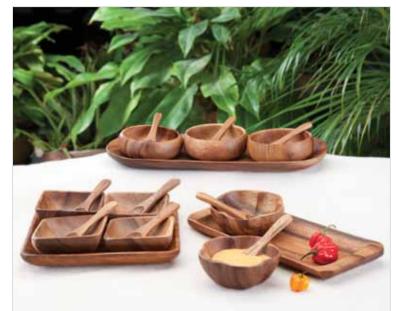

#### Acacia Condiment Sets

Hand turned from a single block of acacia

Elegant in their simplicity, these hand turned condiment sets will be a lovely accent piece for any table setting. Made by hand and inspired by nature, these true one of a kind sets are functional as well as beautiful.

Condiment 5" x 10" Item no. 31520

2 Square with Tray Condiment Item no. 31523

2 Hibiscus with Tray Condiment Item no. 31521

3 Hibiscus with Tray Condiment Item no. 31522

3 Round with Tray Condiment Item no. 31526

#### Acacia Salad Hands & Servers

Hand turned from a single block of acacia

These hand-carved servers are easy and convenient to use. Made to resist stains and discoloring, they are perfect for indoor or outdoor dining. Amateur to professional chefs are sure to welcome these functional utensils and bowls as beautiful additions to any table setting.

Salad Hands Pineapple 8" Item no. 31768

Salad Hands Honu 8" Item no. 31767

Salad Hands Round 8" Item no. 31771

Salad Hands Ukulele 8" Item no. 31770

Salad Hands Fish 8" Item no. 31769