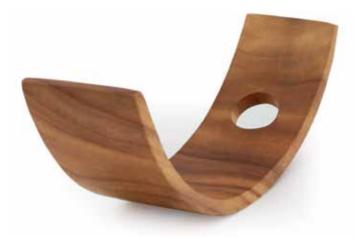

Wine Bottle Holder Gravity Balance Item no. 31689

Mortar and Pestle Satin Item no. 31951

Poi Pounder 3.5"

Item no. 31806

Toothpick Holder Tiki 2.5" x 2" Item no. 31844

Poi Pounder 5" Item no. 31807

Dining Cup 3.5" x 5" Item no. 31848