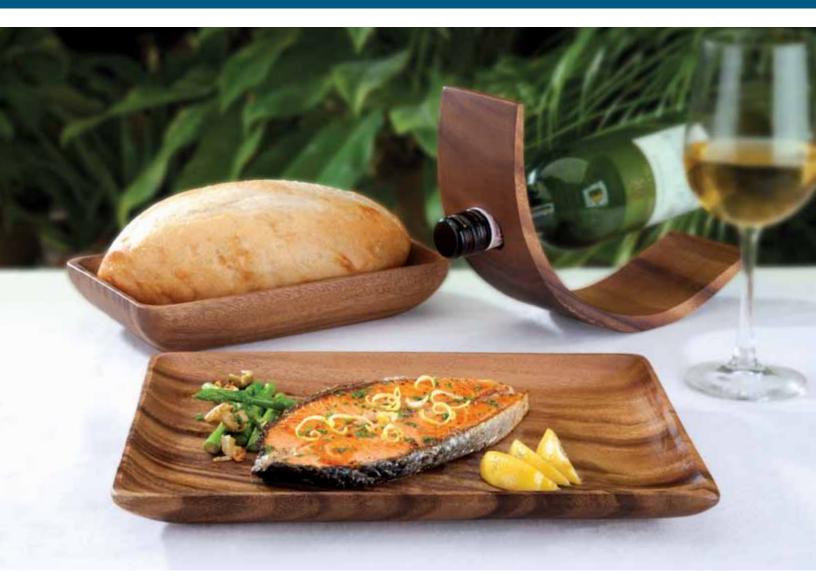

Utensil Satin Spoon 3.5" Item no. 310024

Rice Paddle Satin Item no. 31776

19

Item no. 31511

Salt & Pepper 4" Item no. 31094

Salt & Pepper Tiki 2" x 3" Item no. 31092

Wine Bottle Holder Half Moon Item no. 31688

Wine Bottle Holder Gravity Balance Item no. 31689

Mortar and Pestle Satin Item no. 31951

Poi Pounder 3.5"

Item no. 31806

Toothpick Holder Tiki 2.5" x 2" Item no. 31844

Poi Pounder 5" Item no. 31807

Dining Cup 3.5" x 5" Item no. 31848