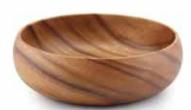

#### Acacia Bowls

Hand turned from a single block of acacia

Our Acacia Wood bowls feature rich, sweeping grains and are the highest quality bowls available. All of our bowls are hand-turned from a single block of Acacia, making each piece a true work of art. These skillfully handcrafted bowls showcase the rich contrasts of color and grain that are intrinsic in eco-friendly Acacia Wood.

Round Bowl 2" x 6" Item no. 31460

Round Bowl 3" x 6" Item no. 31464

Round Bowl 4" x 6" Item no. 31465

Round Bowl 3" x 8" Item no. 31463

Round Bowl 4" x 8" Item no. 31467

Round Bowl 3" x 10" Item no. 31458

Round Bowl 4" x 10" Item no. 31468

Round Bowl 5" x 10" Item no. 31470

Round Bowl 4" x 12" Item no. 31466

Round Bowl 5" x 12" Item no. 31471

Round Bowl 5" x 14" Item no. 31449