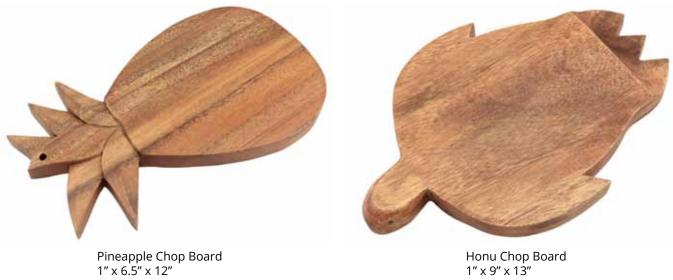

## Acacia Cheese & Chop Board

Hand turned from a single block of acacia

Mince, dice, and chop your favorite ingredients using these beautiful hand-carved Cheese and Chop boards. Each high-quality board is solid and durable for long life and service.

Tapered Chop Board 0.75" x 8" x 8" Item no. 31514

Tapered Chop Board 0.75" x 10" x 10" Item no. 31515

Tapered Chop Board 1" x 12" x 12" Item no. 31516

Square Chop Board 0.75" x 9.5" x 14" Item no. 31534

Rectangular Chop Board 6" x 9.75" Item no. 31532

Rectangular Chop Board 10" x 13.5" Item no. 31533

16 **1** 1

Item no. 31513

Honu Chop Board 1" x 9" x 13" Item no. 31509