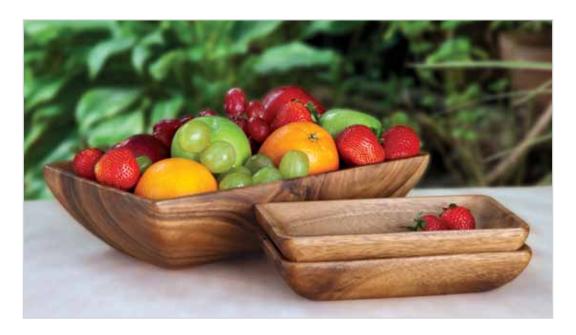

#### Acacia Bowls

Hand turned from a single block of acacia

Our Acacia Wood bowls feature rich, sweeping grains and are the highest quality bowls available. All of our bowls are hand-turned from a single block of Acacia, making each piece a true work of art. These skillfully handcrafted bowls showcase the rich contrasts of color and grain that are intrinsic in eco-friendly Acacia Wood.

#### Acacia Bowls

Flare Bowl 2" x 6" Item no. 31474

Flare Bowl 3" x 6" Item no. 31475

Flare Bowl 4" x 8" Item no. 31476

Flare Bowl 4" x 10" Item no. 31478

Flare Bowl 4" x 12" Item no. 31479

Rectangular Flare Bowl 2" x 5" x 7" Item no. 31430

Wok Bowl 2" x 6" Item no. 31481

Wok Bowl 2.75" x 7.25" Item no. 31483

Wok Bowl 4" x 9.5" Item no. 31484

Wok Bowl 4" x 12" Item no. 31485

Rectangular Bowl 1.5" x 8" x 5" Item no. 31425

Rectangular Bowl 2" x 10" x 6" Item no. 31426