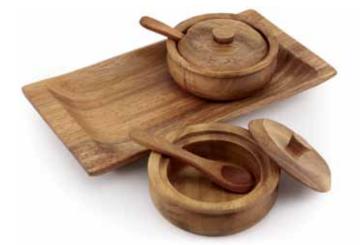

#### Acacia Condiment Sets

Hand turned from a single block of acacia

Elegant in their simplicity, these hand turned condiment sets will be a lovely accent piece for any table setting. Made by hand and inspired by nature, these true one of a kind sets are functional as well as beautiful.

Condiment 5" x 10" Item no. 31520

2 Square with Tray Condiment Item no. 31523

2 Hibiscus with Tray Condiment Item no. 31521

3 Hibiscus with Tray Condiment Item no. 31522

3 Round with Tray Condiment Item no. 31526

4 Square with Tray Condiment Item no. 31524