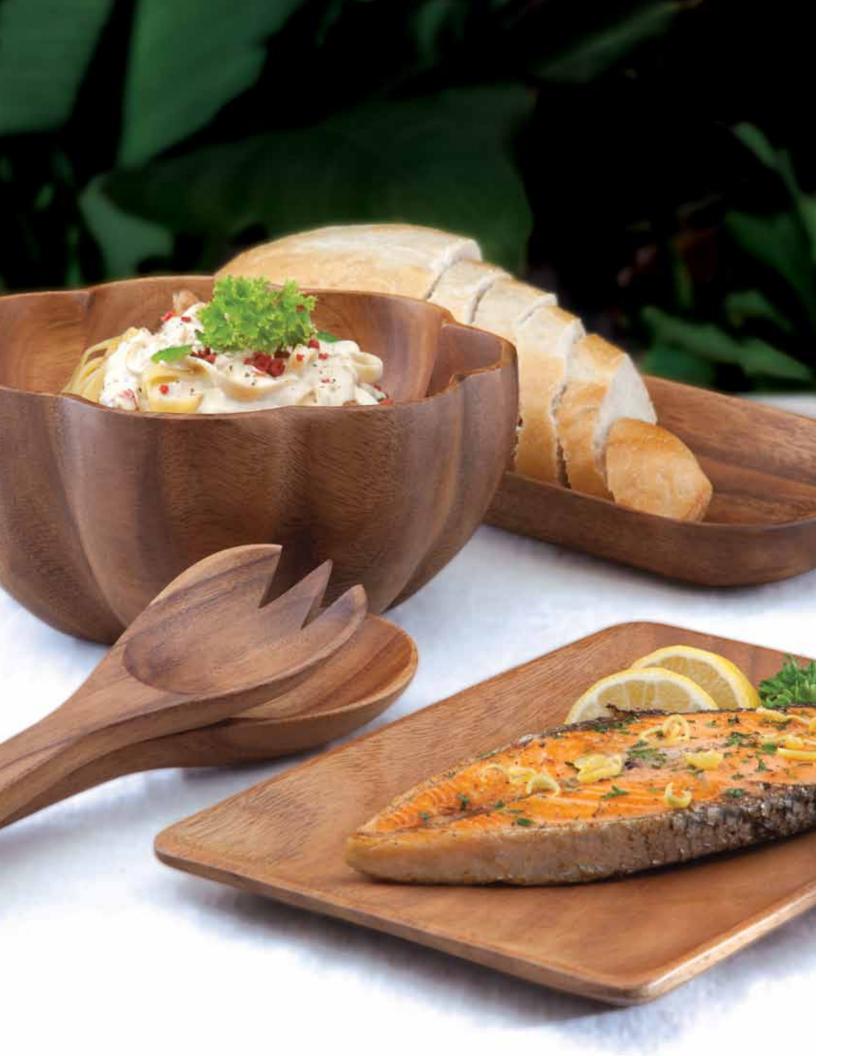

#### Acacia Bowls

Hand turned from a single block of acacia

Our Acacia Wood bowls feature rich, sweeping grains and are the highest quality bowls available. All of our bowls are hand-turned from a single block of Acacia, making each piece a true work of art. These skillfully handcrafted bowls showcase the rich contrasts of color and grain that are intrinsic in eco-friendly Acacia Wood.

#### Acacia Plates

Hand turned from a single block of acacia

These Acacia Wood Plates are handcrafted by the finest artisans to make dining an unforgettable experience. A combination of function and form, these plates will add an artistic flair to any meal.

#### Acacia Salad Hands & Servers

Hand turned from a single block of acacia

These hand-carved servers are easy and convenient to use. Made to resist stains and discoloring, they are perfect for indoor or outdoor dining. Amateur to professional chefs are sure to welcome these functional utensils and bowls as beautiful additions to any table setting.